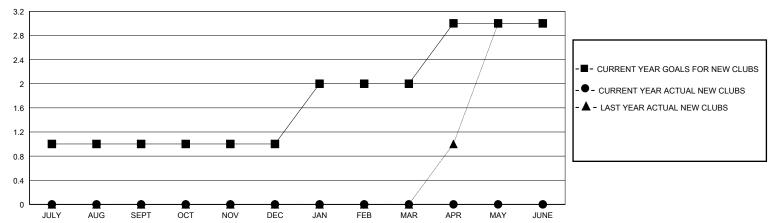

| 0             | JULY/AUG/SEPT         | 20                     | 49                      | 17                                                 |  |  |
| OCT/NOV/DEC   | 0             | 0           | 0             | OCT/NOV/DEC           | 20                     | 17                      | 13                                                 |  |  |
| JAN/FEB/MAR   | 1             | 0           | 0             | JAN/FEB/MAR           | 40                     | 0                       | 0                                                  |  |  |
| APR/MAY/JUNE  | 1             | 0           | 0             | APR/MAY/JUNE          | 20                     | 0                       | 0                                                  |  |  |

## GOALS AND ACTUAL NEW CLUBS CUMULATIVE



## GOALS AND ACTUAL MEMBERS CUMULATIVE



| DROPPED CLUBS: 0 |    | 19 CLUBS OF 54 ADDED 1 OR MORE<br>NEW MEMBERS | GENDER DISTRIBUTION  MALE 721 (56.07%) |              |   |
|------------------|----|-----------------------------------------------|----------------------------------------|--------------|---|
| DROPPED MEMBERS  |    |                                               | FEMALE                                 | 555 (43.16%) |   |
| DECEASED         | 2  | CLICK HERE FOR CUMULATIVE                     | TOTAL FAMILY UNIT MEMBERS              |              | 0 |
| CLUB CANCELLED   | 0  | MEMBERSHIP DATA                               | FAMILY MEMBERS PAYING HALF             |              | 0 |
| OTHER            | 28 |                                               |