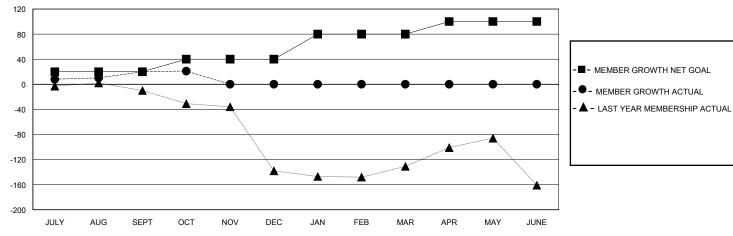

## GOALS AND ACTUAL MEMBERS CUMULATIVE

| DROPPED CLUBS: 0 |    | 19 CLUBS OF 54 ADDED 1 OR MORE<br>NEW MEMBERS | GENDER DISTRIBUTION  MALE 721 (56.07%) |              |   |
|------------------|----|-----------------------------------------------|----------------------------------------|--------------|---|
| DROPPED MEMBERS  |    |                                               | FEMALE                                 | 555 (43.16%) |   |
| DECEASED         | 2  | CLICK HERE FOR CUMULATIVE                     | TOTAL FAMILY UNIT MEMBERS              |              | 0 |
| CLUB CANCELLED   | 0  | MEMBERSHIP DATA                               | FAMILY MEMBERS PAYING HALF             |              | 0 |
| OTHER            | 28 |                                               |                                        |              | 0 |
| TOTAL            | 30 |                                               |                                        |              |   |